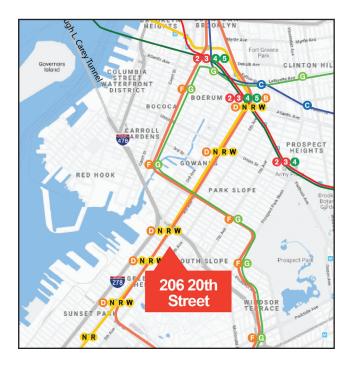

## **EXCLUSIVE FOR LEASE**

## PARK SLOPE BUILDING + SECURED YARD 206 20th Street

**BROOKLYN, NY 11232** 





## PRIME PARK SLOPE 5,000 SF

## 1,600 SF SINGLE STORY PLUS 3,400 SF YARD



GREAT BUILDING



SECURE GATED YARD



2 MINUTES TO BATTERY TUNNEL



FINISHED OFFICES

Any information set-forth herein has been obtained from sources deemed reliable, however, we have not verified it, and make no representation or warranty of any kind, including without limitation; condition: either latent or patent, size or manner of construction of the property, compliance with local law, and environmental conditions. All information submitted herein is subject to errors and omissions, and the right of our principal(s), to withdraw, modify, or condition the listing with-out prior notice. Broker cooperation encouraged.

GREINER-MALTZ
REAL ESTATE

FOR MORE INFORMATION
PLEASE CONTACT EXCLUSIVE AGENTS
718-786-