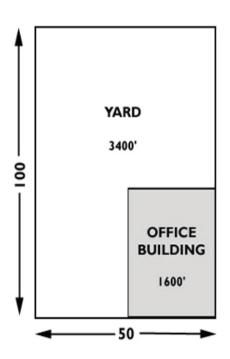

## PRIME PARK SLOPE 5,000 SF

## 1,600 SF SINGLE STORY PLUS 3,400 SF YARD

GREAT BUILDING

SECURE GATED YARD

2 MINUTES TO BATTERY TUNNEL

FINISHED OFFICES

Any information set-forth herein has been obtained from sources deemed reliable, however, we have not verified it, and make no representation or warranty of any kind, including without limitation; condition: either latent or patent, size or manner of construction of the property, compliance with local law, and environmental conditions. All information submitted herein is subject to errors and omissions, and the right of our principal(s), to withdraw, modify, or condition the listing with-out prior notice. Broker cooperation encouraged.